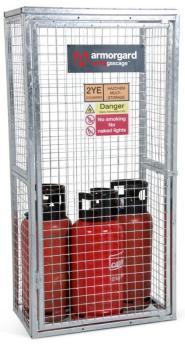

## Data Sheet | Model: **Armorgard Gorilla Gas Cage GGC3**

- Unique galvanised gas cage for storing and securing gas cylinders
- Individual panels with bolt-together facilities
- Can be quickly dismantled when not in use
- Galvanised finish to sustain all weather conditions and provide maximum usability
- Padlock point to secure the unit
- Relevant signage attached
- Robust construction using 25mm box section and 3mm wire mesh

| Product                                | Armorgard Gorilla Gas Cage GGC3       |
|----------------------------------------|---------------------------------------|
| Internal dimensions                    | 900x500x1800                          |
| External dimensions (including         | 900x500x1800                          |
| protrusions)                           |                                       |
| Weight (kg)                            | 60                                    |
| Colour                                 | Silver                                |
| Finished Coating                       | Galvanised                            |
| Material                               | Steel                                 |
| Material Thickness                     | 25mm box section and 3mm wire mesh    |
| Locking mechanism                      | Hasp and staple with padlock facility |
| Does it have Forklift Skids?           | No                                    |
| Does it have Gas Arms?                 | No                                    |
| Newton Loading of Gas Arms             | N/A                                   |
| Safety stay                            | No                                    |
| Quantity of keys supplied              | N/A                                   |
| Optional Extras Available              | 50mm Brass Padlock                    |
| Quantity of Shelves as standard        | 0                                     |
| Are Castors standard or optional extra | N/A                                   |
| How are the Castors fitted?            | N/A                                   |
| Sump capacity                          | N/A                                   |
| Safety Signage                         | Gas Storage Sign                      |
| Fire resistant?                        | No                                    |