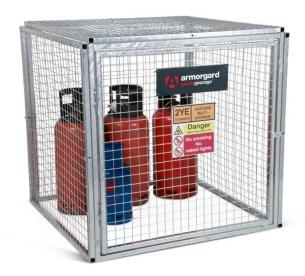

## Data Sheet | Model: Armorgard Gorilla Gas Cage GGC4

- Unique galvanised gas cage for storing and securing gas cylinders
- Individual panels with bolt-together facilities
- Can be quickly dismantled when not in use
- Galvanised finish to sustain all weather conditions and provide maximum usability
- Padlock point to secure the unit
- Relevant signage attached
- Robust construction using 25mm box section and 3mm wire mesh

| Product                                | Armorgard Gorilla Gas Cage GGC4       |
|----------------------------------------|---------------------------------------|
| Internal dimensions                    | 1200x1200x1200                        |
| External dimensions (including         | 1200x1200x1200                        |
| protrusions)                           |                                       |
| Weight (kg)                            | 68                                    |
| Colour                                 | Silver                                |
| Finished Coating                       | Galvanised                            |
| Material                               | Steel                                 |
| Material Thickness                     | 25mm box section and 3mm wire mesh    |
| Locking mechanism                      | Hasp and staple with padlock facility |
| Does it have Forklift Skids?           | No                                    |
| Does it have Gas Arms?                 | No                                    |
| Newton Loading of Gas Arms             | N/A                                   |
| Safety stay                            | No                                    |
| Quantity of keys supplied              | N/A                                   |
| Optional Extras Available              | 50mm Brass Padlock                    |
| Quantity of Shelves as standard        | 0                                     |
| Are Castors standard or optional extra | N/A                                   |
| How are the Castors fitted?            | N/A                                   |
| Sump capacity                          | N/A                                   |
| Safety Signage                         | Gas Storage Sign                      |
| Fire resistant?                        | No                                    |