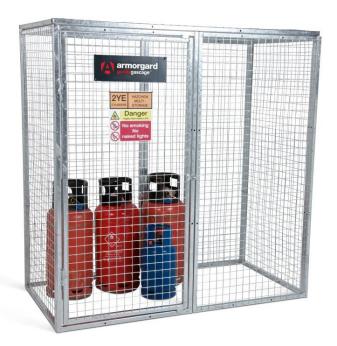

## Data Sheet | Model: Armorgard Gorilla Gas Cage GGC7

- Unique galvanised gas cage for storing and securing gas cylinders
- Individual panels with bolt-together facilities
- Can be quickly dismantled when not in use
- Galvanised finish to sustain all weather conditions and provide maximum usability
- Padlock point to secure the unit
- Relevant signage attached
- Robust construction using 25mm box section and 3mm wire mesh

| Product                                | Armorgard Gorilla Gas Cage GGC7       |
|----------------------------------------|---------------------------------------|
| Internal dimensions                    | 1800x900x1800                         |
| External dimensions (including         | 1800x900x1800                         |
| protrusions)                           |                                       |
| Weight (kg)                            | 98                                    |
| Colour                                 | Silver                                |
| Finished Coating                       | Galvanised                            |
| Material                               | Steel                                 |
| Material Thickness                     | 25mm box section and 3mm wire mesh    |
| Locking mechanism                      | Hasp and staple with padlock facility |
| Does it have Forklift Skids?           | No                                    |
| Does it have Gas Arms?                 | No                                    |
| Newton Loading of Gas Arms             | N/A                                   |
| Safety stay                            | No                                    |
| Quantity of keys supplied              | N/A                                   |
| Optional Extras Available              | 50mm Brass Padlock                    |
| Quantity of Shelves as standard        | 0                                     |
| Are Castors standard or optional extra | N/A                                   |
| How are the Castors fitted?            | N/A                                   |
| Sump capacity                          | N/A                                   |
| Safety Signage                         | Gas Storage Sign                      |
| Fire resistant?                        | No                                    |