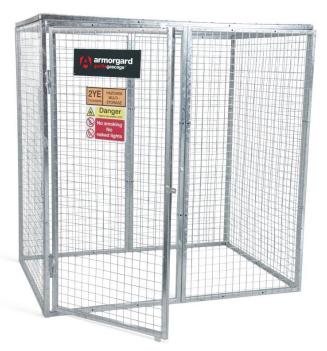

## Data Sheet | Model: Armorgard Gorilla Gas Cage GGC8

- Unique galvanised gas cage for storing and securing gas cylinders
- Individual panels with bolt-together facilities
- Can be quickly dismantled when not in use
- Galvanised finish to sustain all weather conditions and provide maximum usability
- Padlock point to secure the unit
- Relevant signage attached
- Robust construction using 25mm box section and 3mm wire mesh

| Product                                | Armorgard Gorilla Gas Cage GGC8       |
|----------------------------------------|---------------------------------------|
| Internal dimensions                    | 1800x1200x1800                        |
| External dimensions (including         | 1800x1200x1800                        |
| protrusions)                           |                                       |
| Weight (kg)                            | 108                                   |
| Colour                                 | Silver                                |
| Finished Coating                       | Galvanised                            |
| Material                               | Steel                                 |
| Material Thickness                     | 25mm box section and 3mm wire mesh    |
| Locking mechanism                      | Hasp and staple with padlock facility |
| Does it have Forklift Skids?           | No                                    |
| Does it have Gas Arms?                 | No                                    |
| Newton Loading of Gas Arms             | N/A                                   |
| Safety stay                            | No                                    |
| Quantity of keys supplied              | N/A                                   |
| Optional Extras Available              | 50mm Brass Padlock                    |
| Quantity of Shelves as standard        | 0                                     |
| Are Castors standard or optional extra | N/A                                   |
| How are the Castors fitted?            | N/A                                   |
| Sump capacity                          | N/A                                   |
| Safety Signage                         | Gas Storage Sign                      |
| Fire resistant?                        | No                                    |