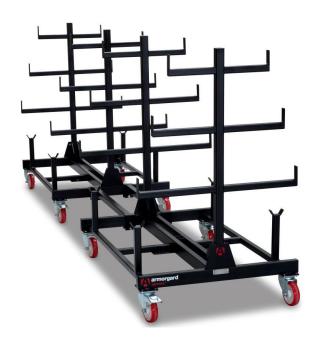

Data Sheet | Model: Armorgard PipeRack Linking Kit PRLK

- Linking kit to join two units together
- Caters for storing longer lengths of equipment
- Ideal for joining two PipeRack's together, so as to store and transport 6m lengths
- Comes complete with all fixings