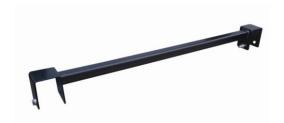

Data Sheet | Model: Armorgard PipeRack Linking Kit PRLK

- Linking kit to join two units together
- Caters for storing longer lengths of equipment
- Ideal for joining two PipeRack's together, so as to store and transport 6m lengths
- Comes complete with all fixings

| Product                                | Armorgard PipeRack Linking Kit PRLK       |
|----------------------------------------|-------------------------------------------|
| Internal dimensions                    | N/A                                       |
| External dimensions (including         | N/A                                       |
| protrusions)                           |                                           |
| Weight (kg)                            | 15                                        |
| Colour                                 | Black, RAL-9005                           |
| Finished Coating                       | Powder Coat with anti-corrosive undercoat |
| Material                               | Steel                                     |
| Material Thickness                     | N/A                                       |
| Locking mechanism                      | N/A                                       |
| Does it have Forklift Skids?           | No                                        |
| Does it have Gas Arms?                 | No                                        |
| Newton Loading of Gas Arms             | N/A                                       |
| Safety stay                            | No                                        |
| Quantity of keys supplied              | N/A                                       |
| Optional Extras Available              | N/A                                       |
| Quantity of Shelves as standard        | 0                                         |
| Are Castors standard or optional extra | N/A                                       |
| How are the Castors fitted?            | N/A                                       |
| Sump capacity                          | N/A                                       |
| Safety Signage                         | N/A                                       |
| Fire resistant?                        | No                                        |