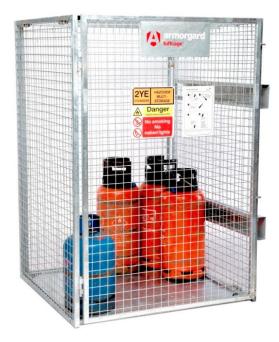

## Data Sheet | Model: Armorgard TuffCage TC1.2

- Unique folding gas cage for storing and securing gas cylinders
- One piece construction with no removable parts
- Can be erected in 60 seconds
- Folds down to 180mm high and can be stacked up to 12 units high
- Galvanised finish to sustain all weather conditions
- Two padlock points
- Can also be used as a secure store for tools and equipment
- The TuffCage is an innovative, unique design guaranteed to save you time space and money!
- See how the Armorgard TuffCage works at www.armorgardsecurity.com