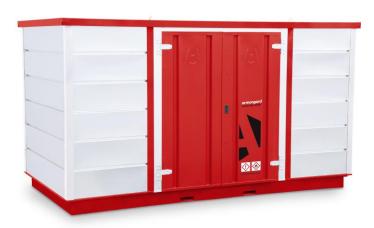

## Forma-Stor COSHH FR400-C

- Medium duty secure storage unit
- 5-lever deadlocks
- Strong lockable doors
- COSHH heavy-duty raised open steel floor to allow spillages to drain
- Can be delivered flat packed or preassembled
- Modular easily replace individual panels
- Crane lifting eyes for hassle free movement
- Galvanised panels
- Forklift pockets
- Relevant hazard warning signage

| Product                                | Armorgard forma-stor™ COSHH                 |
|----------------------------------------|---------------------------------------------|
| Internal dimensions                    | 3840x1920x1960                              |
| External dimensions (including         | 3995x2075x2255                              |
| protrusions)                           |                                             |
| Weight (kg)                            | 695                                         |
| Colour                                 | Pillar box red: RAL3020, galvanised steel   |
| Finished Coating                       | Galvanised steel and powder coated steel    |
| Material                               | Steel                                       |
| Material Thickness                     | 2mm & 1mm                                   |
| Locking mechanism                      | Highly Secure, keyed alike 5-Lever Deadlock |
| Does it have Forklift Skids?           | Yes                                         |
| Does it have Gas Arms?                 | No                                          |
| Newton Loading of Gas Arms             | N/A                                         |
| Safety stay                            | No                                          |
| Quantity of keys supplied              | 3 keys                                      |
| Optional Extras Available              | N/A                                         |
| Quantity of Shelves as standard        | 0                                           |
| Are Castors standard or optional extra | N/A                                         |
| How are the Castors fitted?            | N/A                                         |
| Sump capacity                          | 960L                                        |
| Safety Signage                         | Hazardous Goods Sign                        |
| Fire resistant?                        | Up to 30 minutes                            |