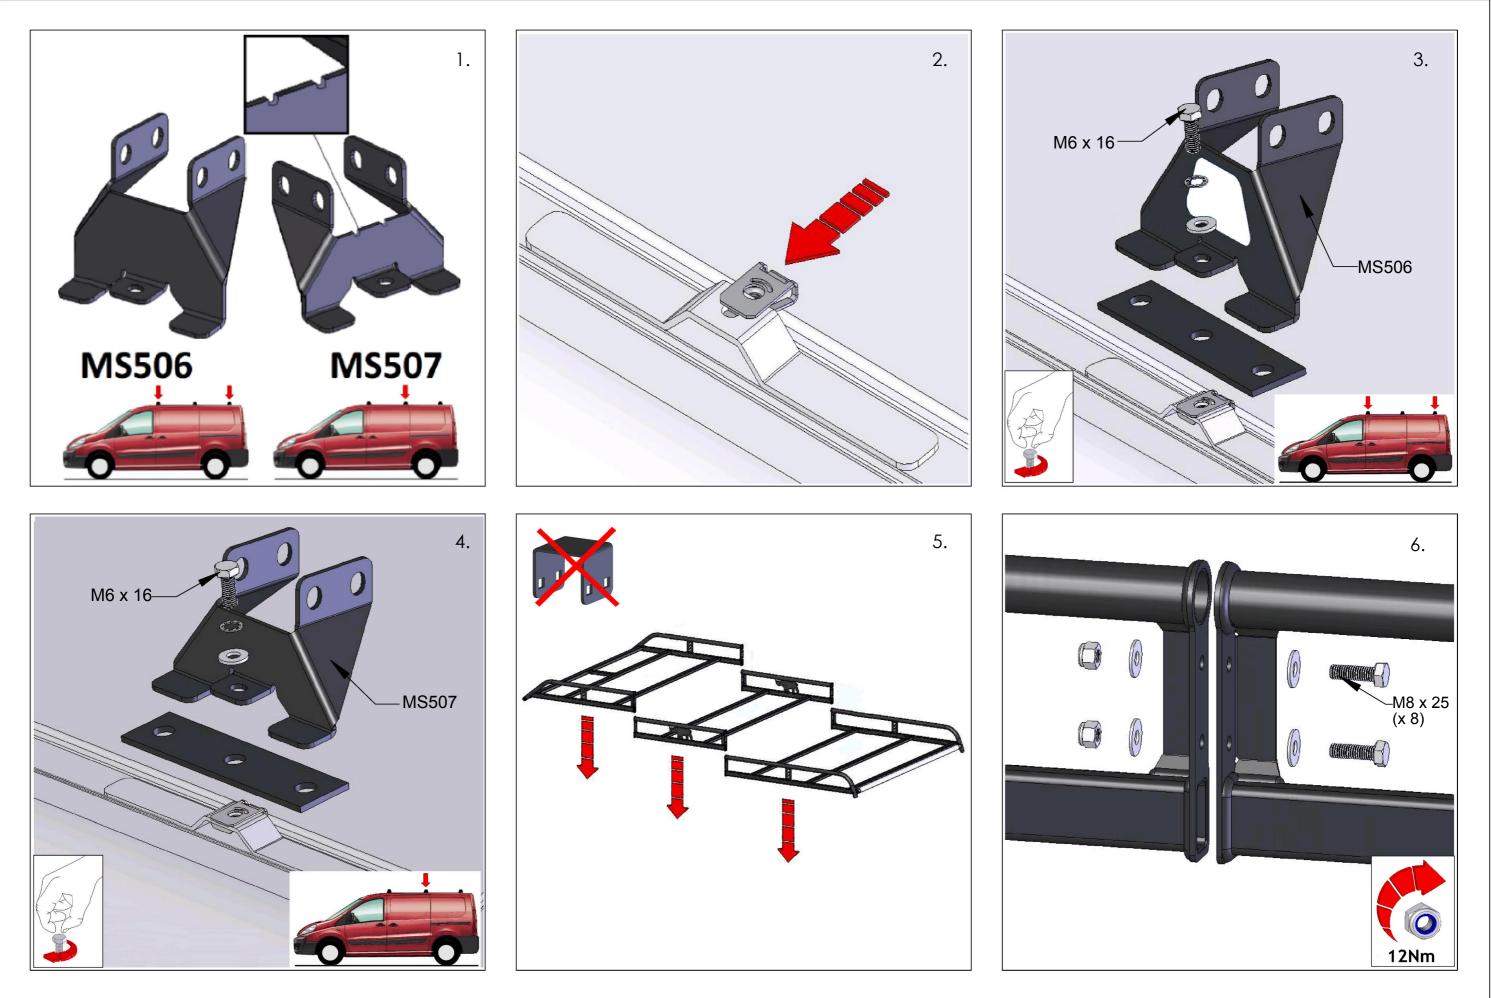

|





FK902 x 1 Leg fixing kit for JC3

|                                           | THIRD ANGLE PROJECTION                                                   |
|-------------------------------------------|--------------------------------------------------------------------------|
|                                           | UNLESS OTHERWISE SPECIFIED:<br>DIMENSIONS ARE IN MM                      |
| DESIGNED BY:<br>C. Horsefield<br>10/08/16 | 0.00 0.2<br>0.0 0.5<br>ANG 0.5 •<br>DERIVED DIMENSIONS SHOWN IN BRACKETS |
| 4.01Kg                                    | DEBURR AND BREAK<br>ALL SHARP EDGES                                      |
| visible in any reproduction.              | SHEET SIZE A3 SHEET SCALE: 2:7                                           |

















JC3R\_c "JC" 6 Leg Fitting Kit, Modular Racks (4 of 4)