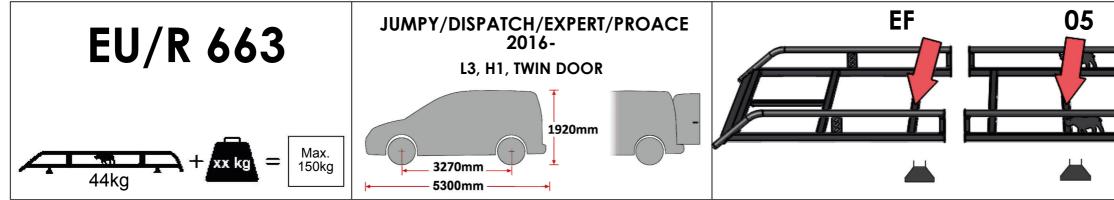

FK902 x 1 Leg fixing kit for JC3

|                                           | THIRD ANGLE PROJECTION                                                   |
|-------------------------------------------|--------------------------------------------------------------------------|
|                                           | UNLESS OTHERWISE SPECIFIED:<br>DIMENSIONS ARE IN MM                      |
| DESIGNED BY:<br>C. Horsefield<br>10/08/16 | 0.00 0.2<br>0.0 0.5<br>ANG 0.5 •<br>DERIVED DIMENSIONS SHOWN IN BRACKETS |
| 4.01Kg                                    | DEBURR AND BREAK<br>ALL SHARP EDGES                                      |
| visible in any reproduction.              | SHEET SIZE A3 SHEET SCALE: 2:7                                           |

JC3R\_c "JC" 6 Leg Fitting Kit, Modular Racks (4 of 4)