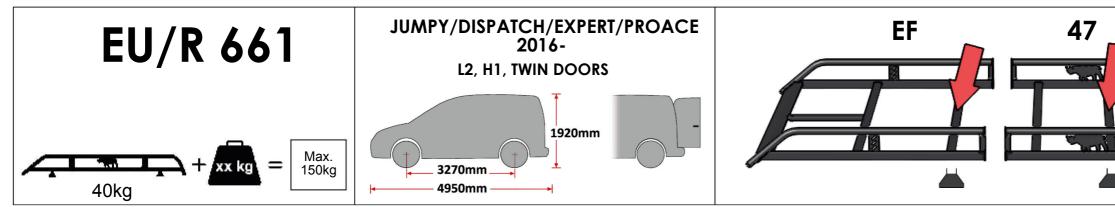

|





FK902 x 1 Leg fixing kit for JC3

|                                           | THIRD ANGLE PROJECTION                                                   |
|-------------------------------------------|--------------------------------------------------------------------------|
|                                           | UNLESS OTHERWISE SPECIFIED:<br>DIMENSIONS ARE IN MM                      |
| DESIGNED BY:<br>C. Horsefield<br>10/08/16 | 0.00 0.2<br>0.0 0.5<br>ANG 0.5 •<br>DERIVED DIMENSIONS SHOWN IN BRACKETS |
| 4.01Kg                                    | DEBURR AND BREAK<br>ALL SHARP EDGES                                      |
| visible in any reproduction.              | SHEET SIZE A3 SHEET SCALE: 2:7                                           |

















JC3R\_c "JC" 6 Leg Fitting Kit, Modular Racks (4 of 4)