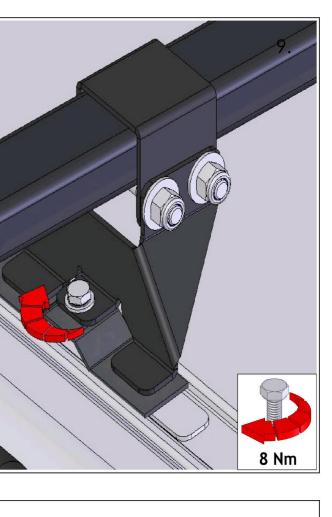

| THIRD ANGLE PROJECTION                                                   |
|-------------------------------------------|--------------------------------------------------------------------------|
|                                           | UNLESS OTHERWISE SPECIFIED:<br>DIMENSIONS ARE IN MM                      |
| DESIGNED BY:<br>C. Horsefield<br>10/08/16 | 0.00 0.2<br>0.0 0.5<br>ANG 0.5 •<br>DERIVED DIMENSIONS SHOWN IN BRACKETS |
| 4.01Kg                                    | DEBURR AND BREAK<br>ALL SHARP EDGES                                      |
| visible in any reproduction.              | SHEET SIZE A3 SHEET SCALE: 2:7                                           |

















JC3R\_c "JC" 6 Leg Fitting Kit, Modular Racks (4 of 4)