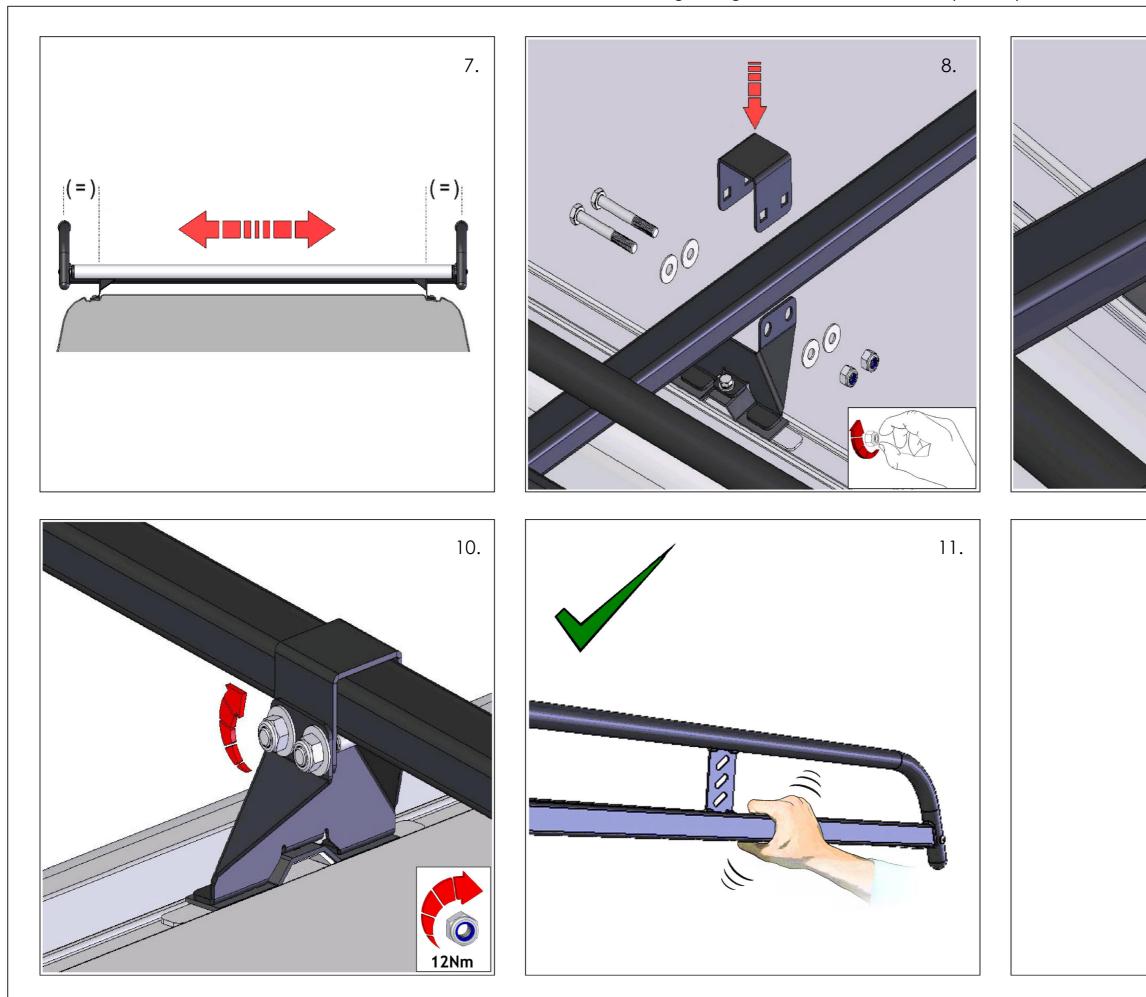

|                                           | THIRD ANGLE PROJECTION                                                   |
|-------------------------------------------|--------------------------------------------------------------------------|
|                                           | UNLESS OTHERWISE SPECIFIED:<br>DIMENSIONS ARE IN MM                      |
| DESIGNED BY:<br>C. Horsefield<br>10/08/16 | 0.00 0.2<br>0.0 0.5<br>ANG 0.5 •<br>DERIVED DIMENSIONS SHOWN IN BRACKETS |
| 4.01Kg                                    | DEBURR AND BREAK<br>ALL SHARP EDGES                                      |
| visible in any reproduction.              | SHEET SIZE A3 SHEET SCALE: 2:7                                           |

















JC3R\_c "JC" 6 Leg Fitting Kit, Modular Racks (4 of 4)