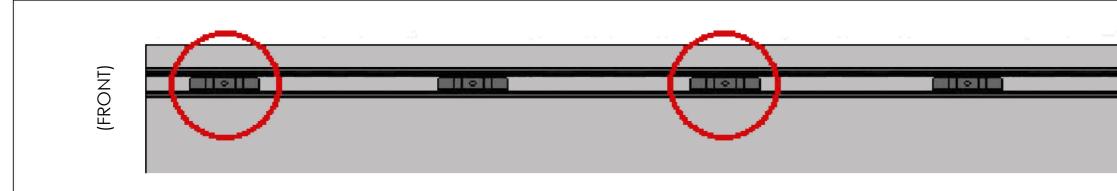

| _ |                                                      |
|---|------------------------------------------------------|
|   | DESCRIPTION:                                         |
| 5 | New Kit                                              |
| 7 | Removed tailgate and added R663 (L3) to instructions |
| 7 | Instruction Image Change                             |
|   |                                                      |