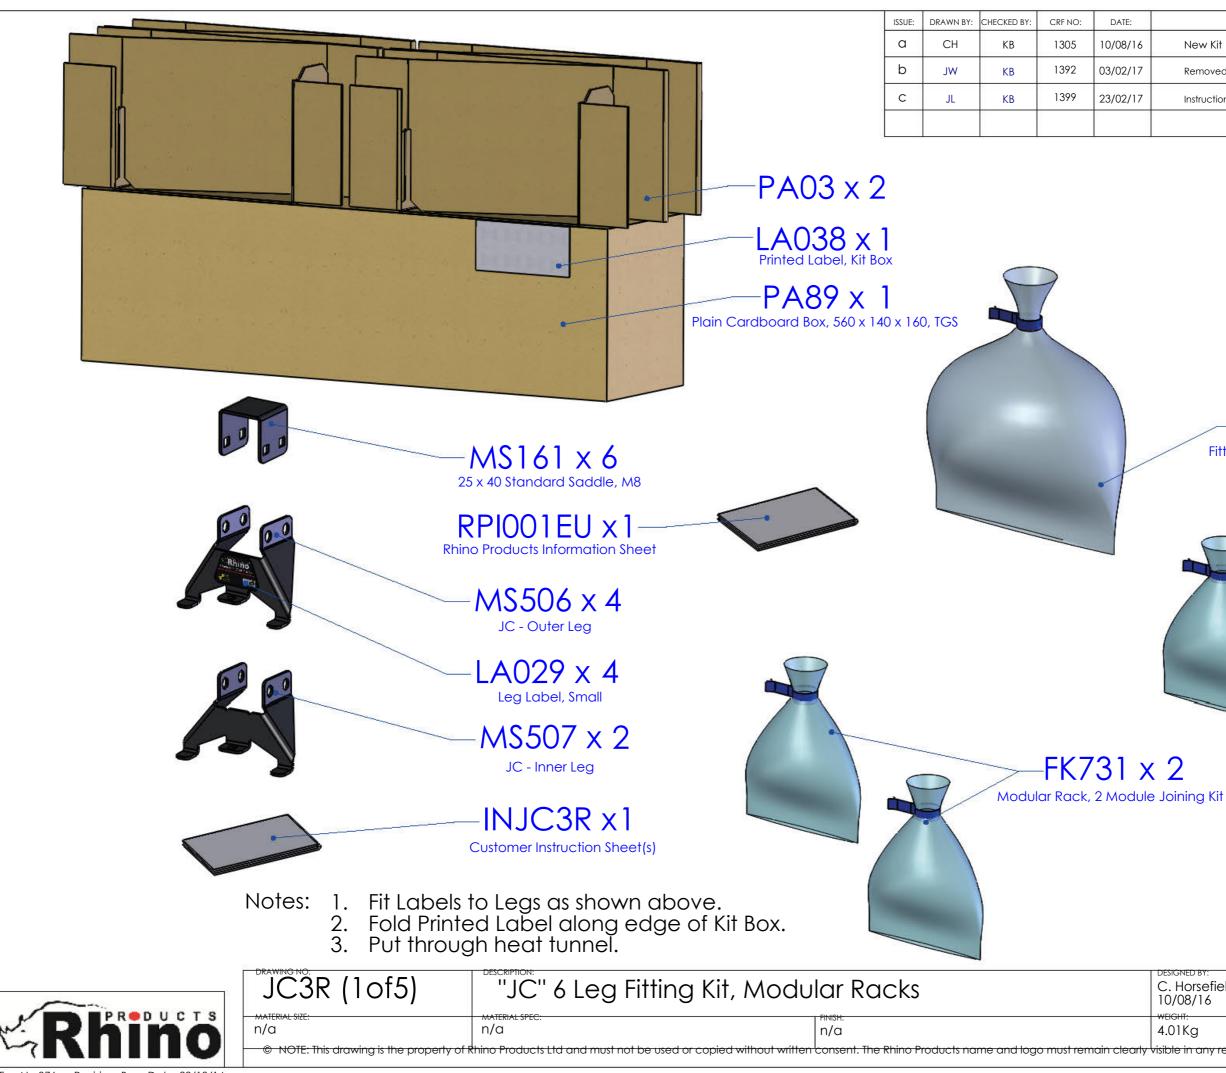

FK902 x 1 Leg fixing kit for JC3

|                                           | THIRD ANGLE PROJECTION                                                   |
|-------------------------------------------|--------------------------------------------------------------------------|
|                                           | UNLESS OTHERWISE SPECIFIED:<br>DIMENSIONS ARE IN MM                      |
| DESIGNED BY:<br>C. Horsefield<br>10/08/16 | 0.00 0.2<br>0.0 0.5<br>ANG 0.5 •<br>DERIVED DIMENSIONS SHOWN IN BRACKETS |
| 4.01Kg                                    | DEBURR AND BREAK<br>ALL SHARP EDGES                                      |
| visible in any reproduction.              | SHEET SIZE A3 SHEET SCALE: 2:7                                           |