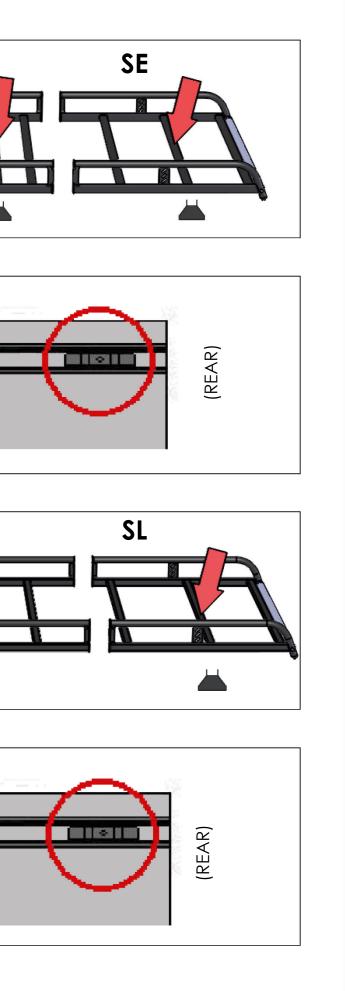

|





FK902 x 1 Leg fixing kit for JC3

|                                           | THIRD ANGLE PROJECTION                                                   |
|-------------------------------------------|--------------------------------------------------------------------------|
|                                           | UNLESS OTHERWISE SPECIFIED:<br>DIMENSIONS ARE IN MM                      |
| DESIGNED BY:<br>C. Horsefield<br>10/08/16 | 0.00 0.2<br>0.0 0.5<br>ANG 0.5 •<br>DERIVED DIMENSIONS SHOWN IN BRACKETS |
| 4.01Kg                                    | DEBURR AND BREAK<br>ALL SHARP EDGES                                      |
| visible in any reproduction.              | SHEET SIZE A3 SHEET SCALE: 2:7                                           |

















JC3R\_c "JC" 6 Leg Fitting Kit, Modular Racks (4 of 4)