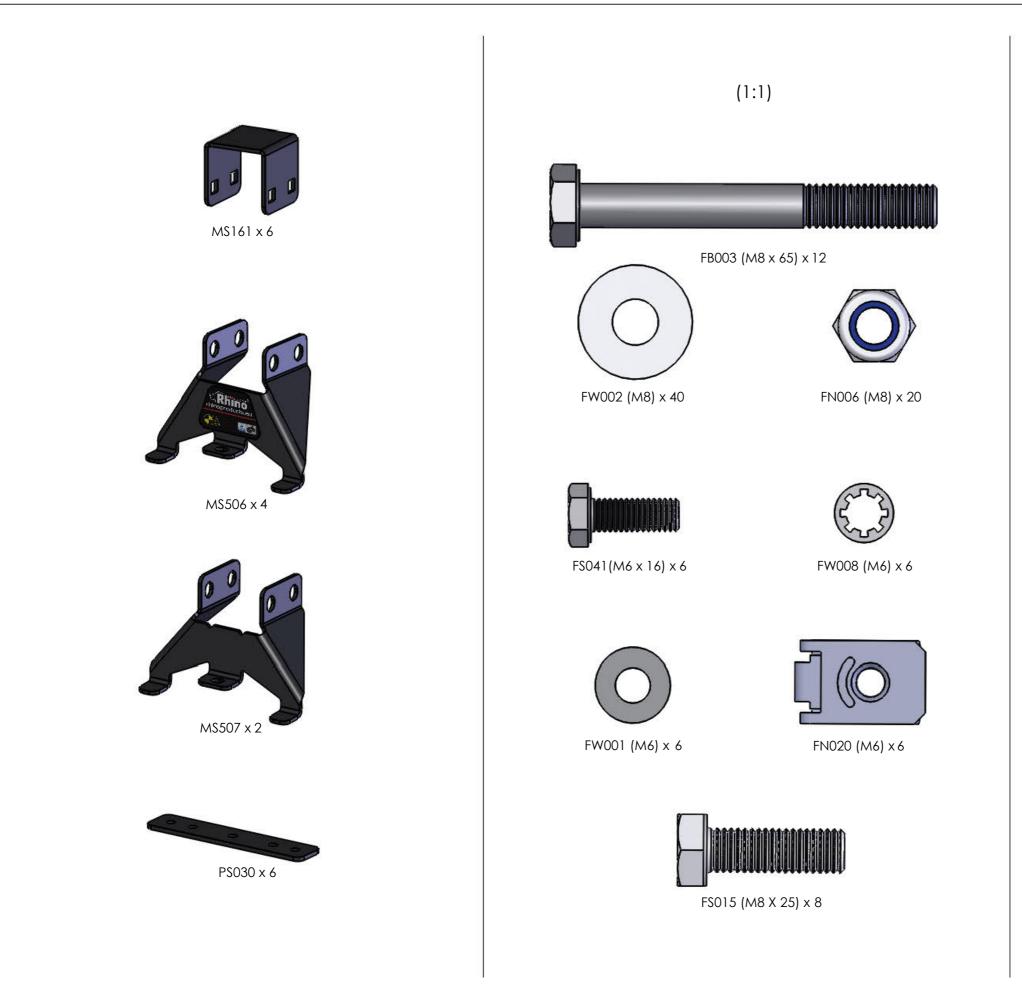

FK902 x 1 Leg fixing kit for JC3

|                                           | THIRD ANGLE PROJECTION                                                   |
|-------------------------------------------|--------------------------------------------------------------------------|
|                                           | UNLESS OTHERWISE SPECIFIED:<br>DIMENSIONS ARE IN MM                      |
| DESIGNED BY:<br>C. Horsefield<br>10/08/16 | 0.00 0.2<br>0.0 0.5<br>ANG 0.5 •<br>DERIVED DIMENSIONS SHOWN IN BRACKETS |
| 4.01Kg                                    | DEBURR AND BREAK<br>ALL SHARP EDGES                                      |
| visible in any reproduction.              | SHEET SIZE A3 SHEET SCALE: 2:7                                           |