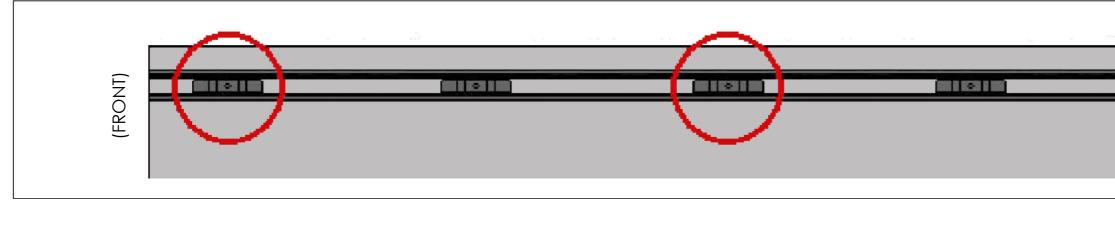

| _ |                                                      |
|---|------------------------------------------------------|
|   | DESCRIPTION:                                         |
| 5 | New Kit                                              |
| 7 | Removed tailgate and added R663 (L3) to instructions |
| 7 | Instruction Image Change                             |
|   |                                                      |